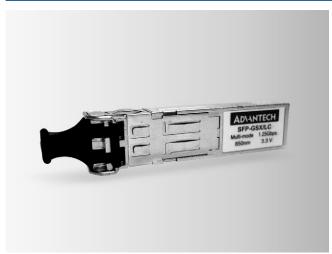

#### **SFP Transceiver Modules**

### Introduction

Advantech's Small Form-factor Pluggable (SFP) transceiver family is available with a variety of different types, allowing users to select the appropriate transceiver for each link to provide the required optical reach over the available optical fiber type. Advantech's SFP transceiver immovable lock design can fix SFP module into the switch firmly. Besides Advantech's SFP transceiver's compact design provides high port density and compliant with Fast Ethernet and IEEE802.3z Gigabit Ethernet Standards. Advantech's SFP transceivers ensure your networks operate with maximum performance, reliability, and flexibility.