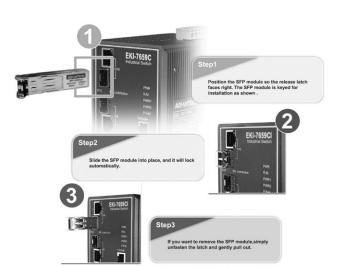

Note: Don't remove the SFP module plugs until you are ready to install the cable