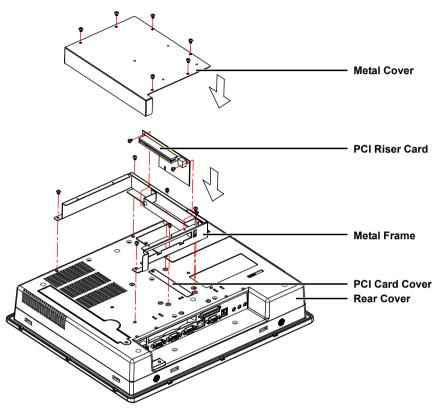

## Assembly Instructions

- 1. Remove the PCI Card Cover.
- 2. Secure the Metal Frame to the Rear Cover with four M4 screws, and three M3 screws
- 3. Insert the PCI Riser Card into the PPC-L156, then secure it to the Metal Frame with two M3 screws.
- 4. Insert a PCI card into the PCI Riser Card, then secure it with M3 screws.
- 5. Secure the Metal Cover to the Metal Frame with six M3 screws.

## Packing List

Contact Advantech if any of the following parts are missing.

- Metal Cover
- Metal Frame
- PCI Riser Card
- M4 X 4 Screw Pack